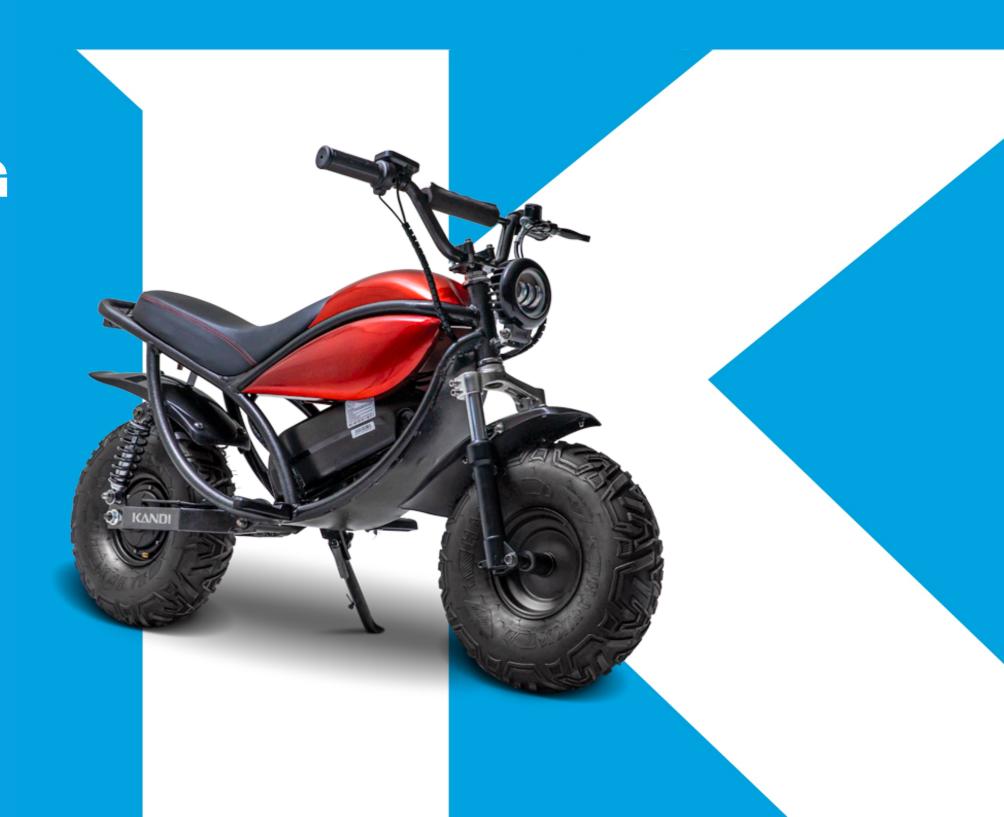

**ELECTRIC MINI BIKE** 

# TRAIL KING e500



# **SPECIFICATIONS**

#### **ENGINE**

| ENGINE TYPE   | 48V BRUSHLESS ELECTRIC<br>HUB |
|---------------|-------------------------------|
| RATED POWER   | 500 KW                        |
| BATTERY       | LITHIUM 48V 10Ah              |
| CHARGING PORT | 48V 2 Ah                      |
| DRIVE         | REAR HUB MOTOR                |
| TOP SPEED     | 15 MPH                        |
| COOLING       | AIR                           |
| CHARING TIME  | 6 HOURS                       |

#### **SUSPENSIONS**

| FRONT SUSPENSIONS | DUAL HYDRAULIC FORKS  |
|-------------------|-----------------------|
| REAR SUSPENSIONS  | DUAL SPRING COILOVERS |

#### **BRAKE**

| FRONT BRAKE | NA   |
|-------------|------|
| REAR BRAKE  | DISC |

## **DIMENSIONS**

| OVERALL LENGTH   | 50.6-INCH |
|--------